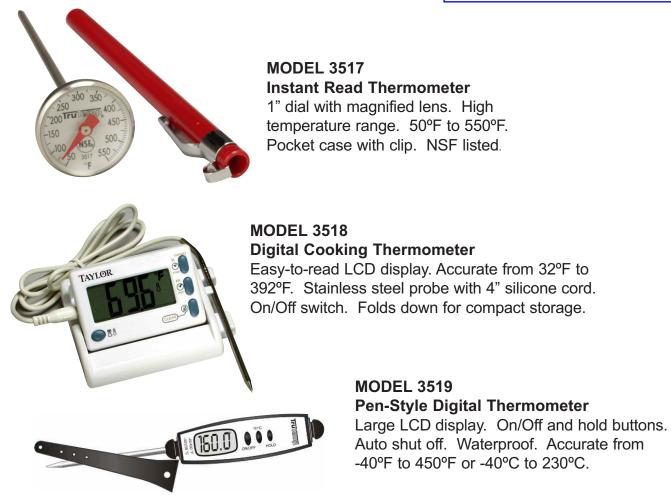

#### MODEL 3512 Instant Read Thermometer

1" dial. Magnified lens. Accurate from 0°F to 220°F. Pocket case with clip. NSF listed.

MODEL 3515 Instant Read Thermometer

Oversized 1 3/4" dial. Magnified lens. Accurate from 0°F to 220°F. Pocket case with clip. NSF listed.

MODEL 3516 Digital Instant Read Thermometer 0.3" LCD display. Accurate from -58°F to 302°F. On/Off switch. Pocket case with clip. Extra battery included.